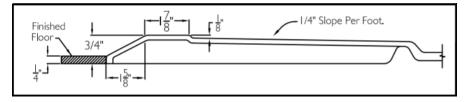

forcement, safety finish floor, easy installation (no mortar required) reduces installation costs.
- Includes collapsible dam with end caps, stainless steel curtain rod, weighted shower curtain, chrome plated brass drain, and 3 stainless steel grab bars and integral shelves.
- Simple, easy 5 piece installation from front or rear
- Accommodates a shower door
- Walls are fully wrapped with wood & metal rod inserts for maximum reinforcement, adding extra strength for any future accessory installation.
- Premium, durable applied acrylic/fiberglass construction
- Attractive, easy to clean, high gloss, tile finish.
- Meets or exceeds UPC, IPC, ANSI Z124.1, NAHB, & SBC
- Made in the USA with a lifetime limited warranty



## **Components Included (Field Installed)**



## Zero Threshold Details



### HANDED BY THE CENTER

#### Model: LM6036BF5PCPK.87064