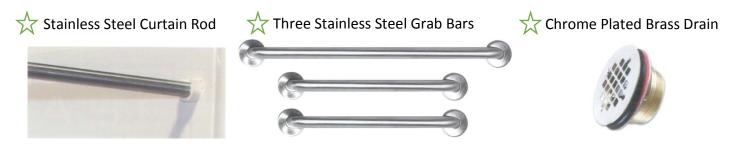

#### Features

- Barrier free, easy entry, wheelchair accessible threshold.
- Patented, pre-leveled base with steel rod & ArmorCore reinforcement, safety finish floor, easy installation (no mortar required) reduces installation costs.
- Includes collapsible dam with end caps, stainless steel curtain rod, weighted shower curtain, chrome plated brass drain, and 3 stainless steel grab bars and integral shelves.
- Simple, easy 5 piece installation from front or rear
- Accommodates a shower door
- Walls are fully wrapped with wood & metal rod inserts for maximum reinforcement, adding extra strength for any future accessory installation.
- Premium, durable applied acrylic/fiberglass construction
- Attractive, easy to clean, high gloss, tile finish.
- Meets or exceeds UPC, IPC, ANSI Z124.1, NAHB, & SBC
- Made in the USA with a lifetime limited warranty

## **Components Included (Field Installed)**