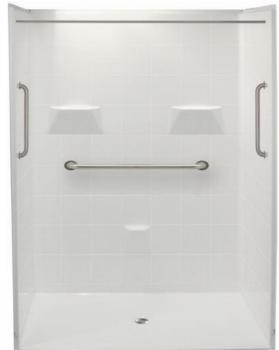

# ERWIN II 60 x 36" x 78" Zero Threshold Shower

Drain Model # C LM6036BF5PCPK1.87064

#### Features

- Barrier free, easy entry, wheelchair accessible threshold.
- Patented, pre-leveled base with steel rod & ArmorCore reinforcement, safety finish floor, easy installation (no mortar required) reduces installation costs.
- Includes collapsible dam with end caps, stainless steel curtain rod, weighted shower curtain, chrome plated brass drain, and 3 stainless steel grab bars and integral shelves.
- Simple, easy 5 piece installation from front or rear
- Accommodates a shower door
- Walls are fully wrapped with wood & metal rod inserts for maximum reinforcement, adding extra strength for any future accessory installation.
- Premium, durable applied acrylic/fiberglass construction
- Attractive, easy to clean, high gloss, tile finish.
- Meets or exceeds UPC, IPC, ANSI Z124.1, NAHB, & SBC
- Made in the USA with a lifetime limited warranty