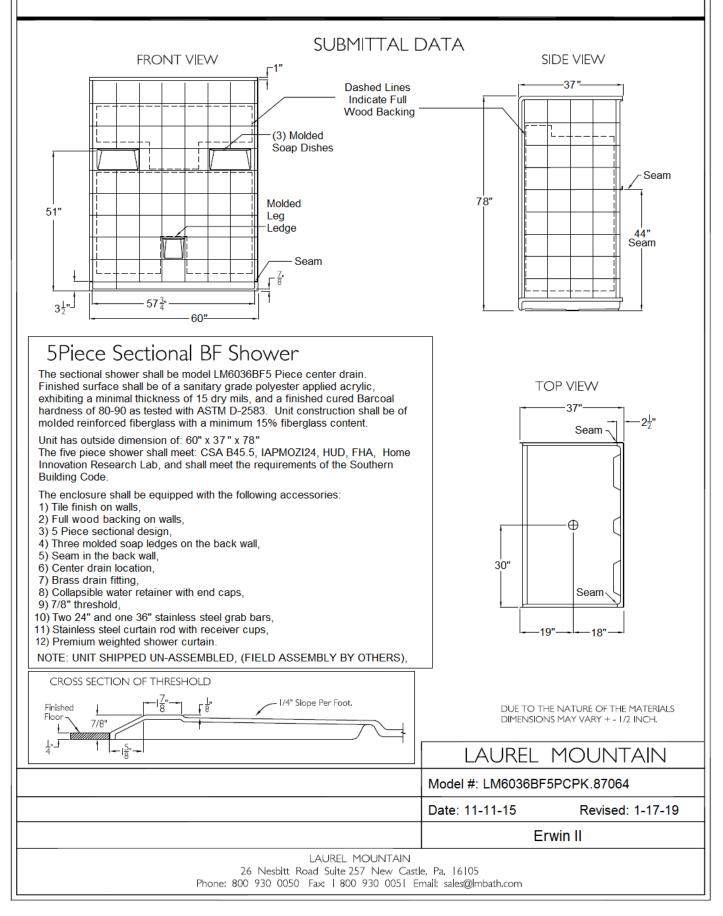

# ERWIN II 60 x 36" x 78" Zero Threshold Shower

Drain Model # C LM6036BF5PCPK1.87064

#### Features

- Barrier free, easy entry, wheelchair accessible threshold.
- Patented, pre-leveled base with steel rod & ArmorCore reinforcement, safety finish floor, easy installation (no mortar required) reduces installation costs.
- Includes collapsible dam with end caps, stainless steel curtain rod, weighted shower curtain, chrome plated brass drain, and 3 stainless steel grab bars and integral shelves.
- Simple, easy 5 piece installation from front or rear
- Accommodates a shower door
- Walls are fully wrapped with wood & metal rod inserts for maximum reinforcement, adding extra strength for any future accessory installation.
- Premium, durable applied acrylic/fiberglass construction
- Attractive, easy to clean, high gloss, tile finish.
- Meets or exceeds UPC, IPC, ANSI Z124.1, NAHB, & SBC
- Made in the USA with a lifetime limited warranty

#### Model: LM6036BF5PCPK.87064